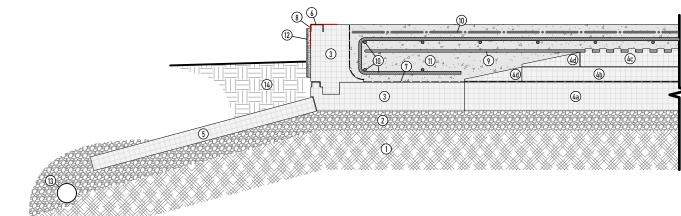

iso-slab

18" SYSTEM

- (3) PERFORATED DRAIN WRAPED in DAMP-PROOF MEMBRANE (4) BACKFILL SOIL

- 3- ALUMINUM FLASHING

- 2- CIMENT BOARD COATED with PARGING (SHOWN)

- 1- CIMENT BOARD COATED with PARGING
- (12) FINISHING OPTIONS:

- (1) REBAR and METAL MESH SPECIFIED by ENGINEER (1) CONCRETE THICKNESS: 12" PERIMETER / 6" CENTRE

- (9) TUBING for HYDRONIC RADIANT FLOOR (OPTIONAL)

- METAL MUDSILL (C-CHANNEL)
  VAPOR BARRIER (OPTIONAL)
  WATERPROOFING MEMBRANE at the OUTER PERIMETER
  TURNUM CANNUNC FLORE (OPTIONAL)

- (d) TRANSITION MODULE ISO-SLAB (f) SKIRT 3 or 4" INSULATION PANEL at the OUTER PERIMETER
- TOTAL of INSULATION PANELS: 12" (R50)
- or 3" SR.P200 INSULATION PANEL

5

- (c) 3" HYDROPEX INSULATION PANEL (for RADIANT FLOOR) (SHOWN)
- (b) 3" INSULATION PANEL

14

(13

5

6

3

6

3

3

1

10

1

(11)

Ø

(4d)

(4d)

**(4a)** 

(10)

**4**b

(4c)

(4a)