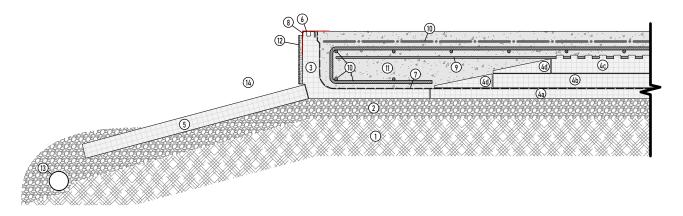

TOTAL of INSULATION PANELS: 8" (R34)

- TOTAL of INSULATION PANELS: 8" (R34)

  (a) TRANSITION MODULE ISO-SLAB

  (3) SKIRT INSULATION PANEL 3" or 4" at the OUTER PERIMETER
  (4) METAL MUDSILL (C-CHANNEL)
  (7) VAPOR BARRIER (OPTIONAL)
  (8) WATERPROOFING MEMBRANE at the OUTER PERIMETER
  (7) TUBING for HYDRONIC RADIANT FLOOR (OPTIONAL)
  (8) REBAR and METAL MESH SPECIFIED by ENGINEER
  (10) CONCRETE THICKNESS: 12" PERIMETER / 6" CENTRE
  (12) FINISHING OPTIONS:

- - 1- CIMENT BOARD COATED with PARGING
  - 2- CIMENT BOARD COATED with PARGING (SHOWN)
  - 3- ALUMINUM FLASHING
- (3) PERFORATED DRAIN WRAPED in DAMP-PROOF MEMBRANE
  (4) BACKFILL SOIL