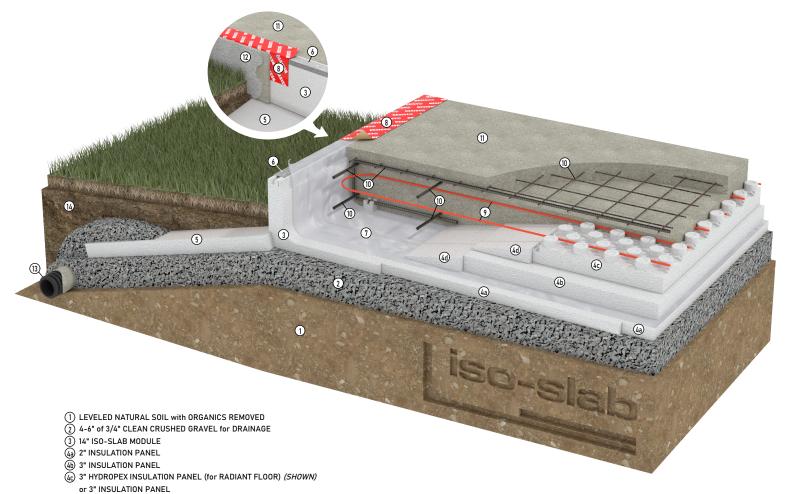

TOTAL of INSULATION PANELS: 8" (R34)

- TOTAL of INSULATION PANELS: 8" (R34)

  (a) TRANSITION MODULE ISO-SLAB

  (3) SKIRT INSULATION PANEL 3" or 4" at the OUTER PERIMETER
  (4) METAL MUDSILL (C-CHANNEL)
  (7) VAPOR BARRIER (OPTIONAL)
  (8) WATERPROOFING MEMBRANE at the OUTER PERIMETER
  (7) TUBING for HYDRONIC RADIANT FLOOR (OPTIONAL)
  (8) REBAR and METAL MESH SPECIFIED by ENGINEER
  (10) CONCRETE THICKNESS: 12" PERIMETER / 6" CENTRE
  (12) FINISHING OPTIONS:

- - 1- CIMENT BOARD COATED with PARGING
  - 2- CIMENT BOARD COATED with PARGING (SHOWN)
  - 3- ALUMINUM FLASHING
- (3) PERFORATED DRAIN WRAPED in DAMP-PROOF MEMBRANE
  (4) BACKFILL SOIL